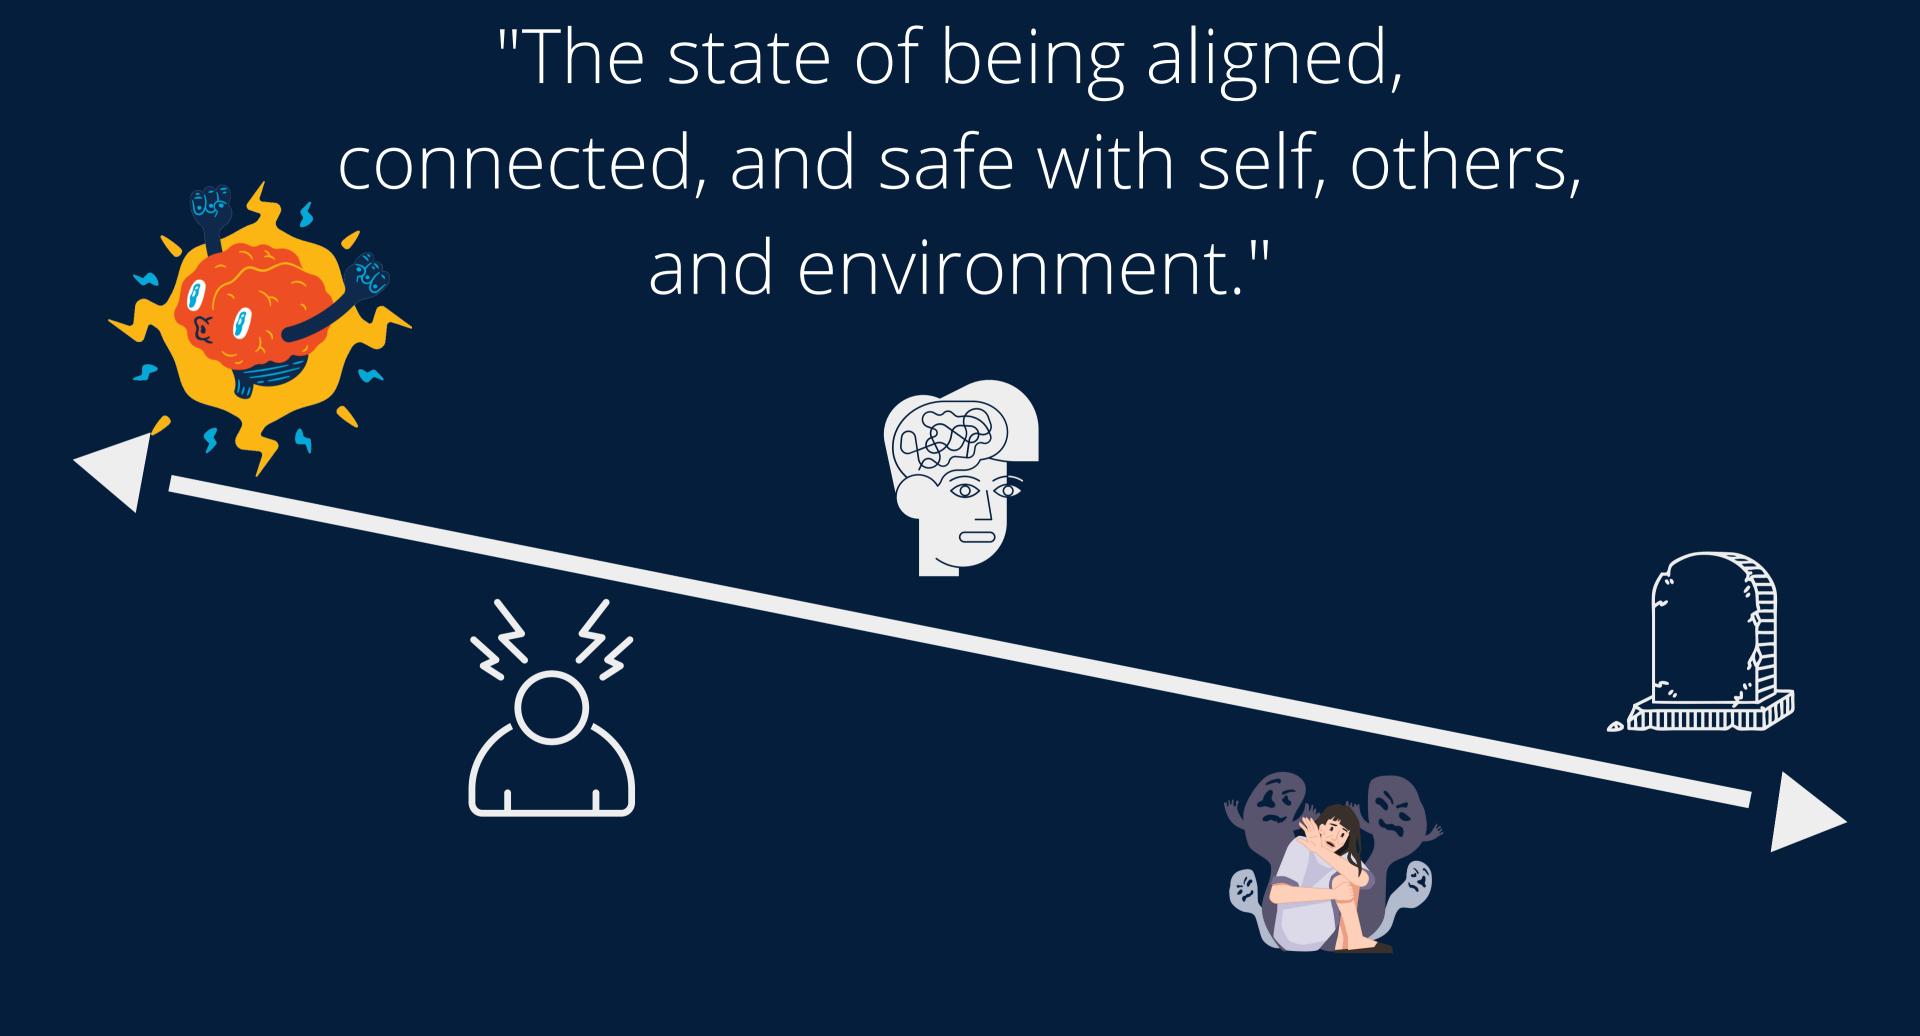

### Mental Health

"The state of being aligned, connected, and safe with self, others, and environment."