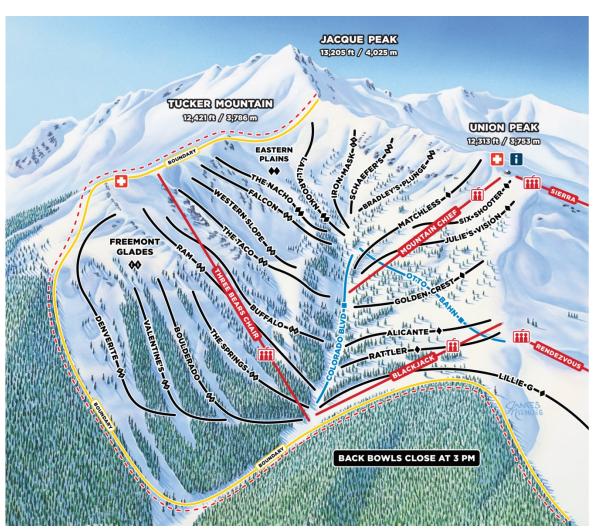

#### **DEVELOPMENT PROJECT'S**

- Solitude
- Tucker lift
- North Alpine Housing
- Beach
- Chapel Hotel
- A-Lift Development



### **Solitude Station Exterior Elevations**





#### **Solitude Station Exterior Elevations**





### **Solitude Station Exterior Elevations**





#### **Tucker Lift**









# **N-Alpine Workforce Housing**



**COPPER MOUNTAIN**NORTH ALPINE HOUSING



### **N-Alpine Workforce Housing**

#### **PROPOSED SITE PLAN**



COPPER MOUNTAIN | NORTH ALPINE HOUSING











# **Chapel Lot Hotel**





### **Center Village – Base Improvements**





## **Center Village – Event Improvements**



2019 PROPOSED PROJECTS AND IMPROVEMENTS | CENTER VILLAGE SUMMER CONCERT VENUE AND LAWN