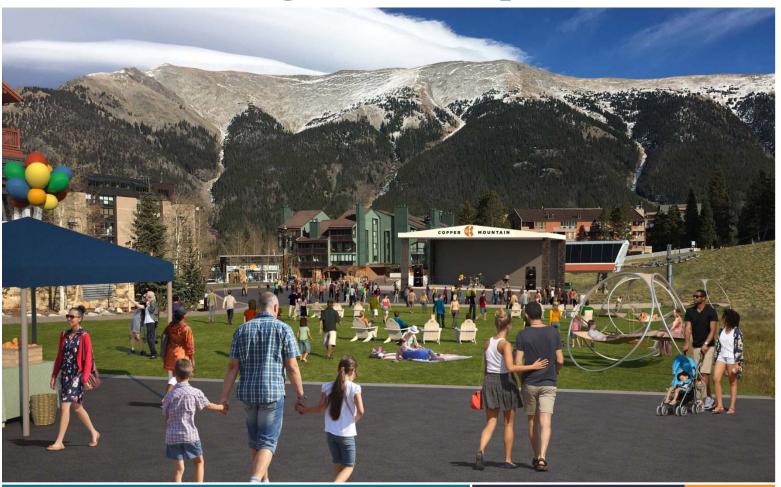

## **Center Village – Event Improvements**

2019 PROPOSED PROJECTS AND IMPROVEMENTS | CENTER VILLAGE SUMMER CONCERT VENUE AND LAWN