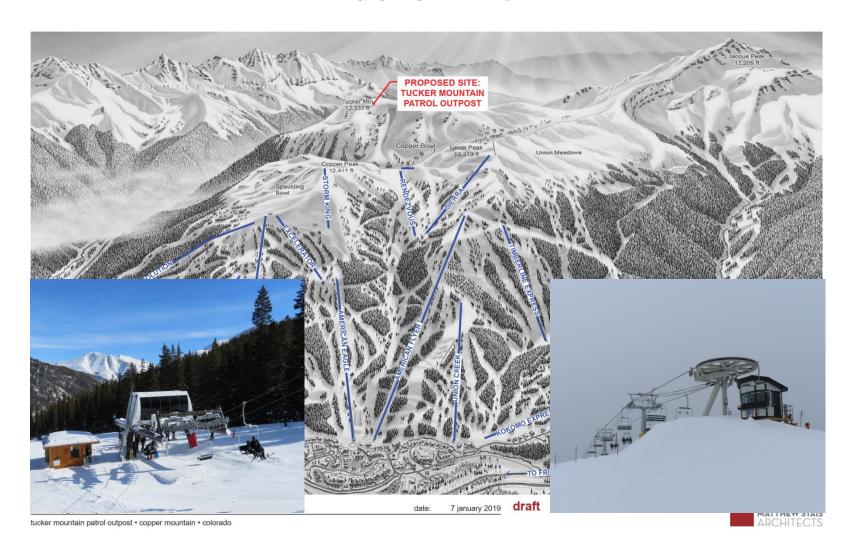

#### **DEVELOPMENT PROJECT'S**

- Solitude
- Tucker lift
- North Alpine Housing
- Beach
- Chapel Hotel
- A-Lift Development



### **Solitude Station Exterior Elevations**





#### **Solitude Station Exterior Elevations**





### **Solitude Station Exterior Elevations**





#### **Tucker Lift**









# **N-Alpine Workforce Housing**



**COPPER MOUNTAIN**NORTH ALPINE HOUSING



### **N-Alpine Workforce Housing**

#### **PROPOSED SITE PLAN**



COPPER MOUNTAIN | NORTH ALPINE HOUSING











# **Chapel Lot Hotel**





### **Center Village – Base Improvements**





## **Center Village – Event Improvements**



2019 PROPOSED PROJECTS AND IMPROVEMENTS | CENTER VILLAGE SUMMER CONCERT VENUE AND LAWN