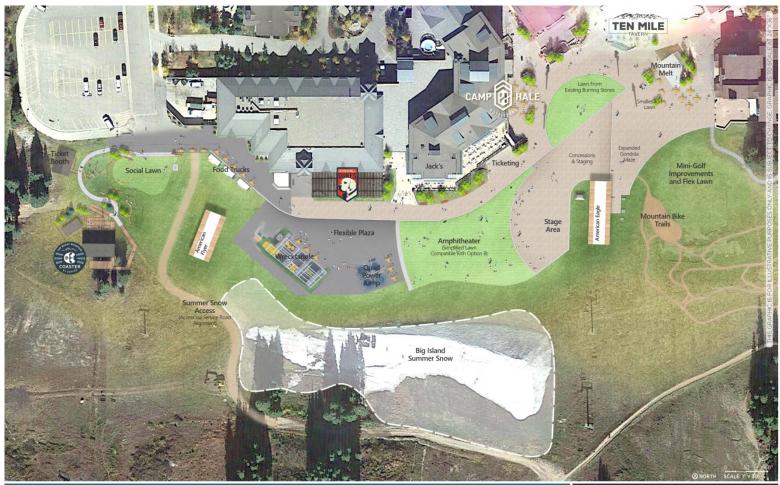

## **Center Village – Event Improvements**

2019 PROPOSED PROJECTS AND IMPROVEMENTS | CENTER VILLAGE SUMMER CONCERT VENUE AND LAWN