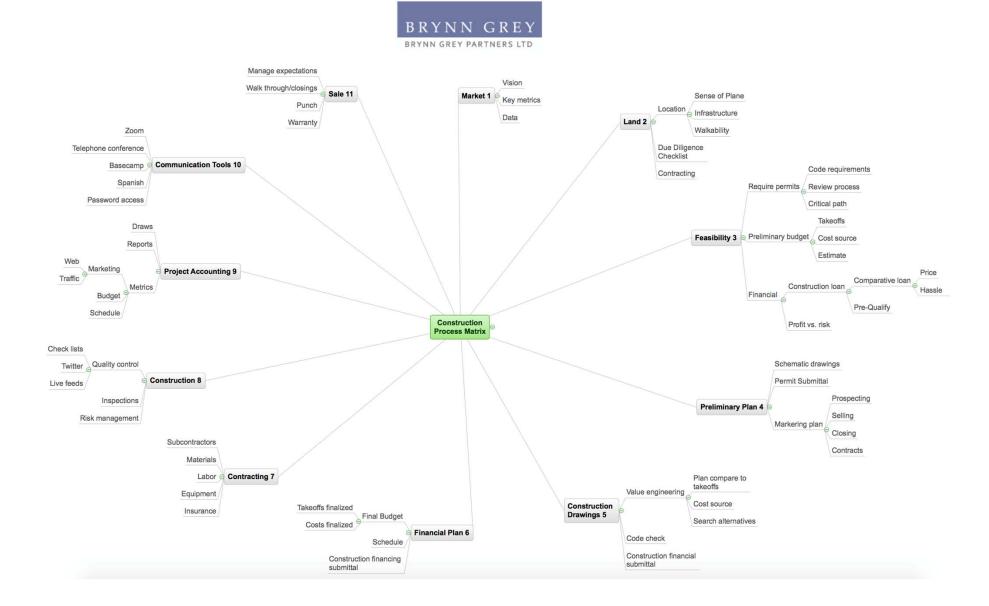

# Wellington Housing Matrix

#### Exhibit C: Affordability Benchmarks

|                            | Purchase      | Purchase      | Purchase      | Purchase      |              |
|----------------------------|---------------|---------------|---------------|---------------|--------------|
|                            | Price         | Price         | Price         | Price         |              |
|                            | Affordable to | Affordable to | Affordable to | Affordable to |              |
|                            | Under 90%     | Under 100%    | Under 110%    | Under 120%    |              |
| Building Type              | AMI           | AMI           | AMI           | AMI           | <u>Total</u> |
| Small Lot Single<br>Family |               |               | 22            | 22            | 44           |
| Double House               |               | 8             | 4             | 4             | 16           |
| City House                 | 10            | 20            |               | -             | 30           |
| Live/Work Residential      |               | 5             |               | 3             | 8            |
| Total                      | 10            | 33            | 26            | 29            | 98           |